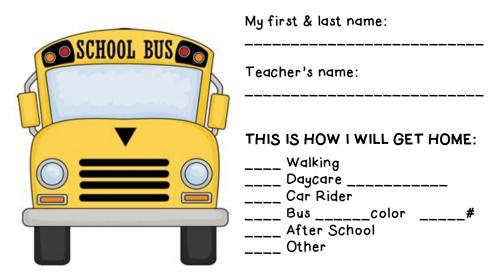

## FIRST DAY OF SCHOOL

| Teacher's name:              |
|------------------------------|
| THIS IS HOW I WILL GET HOME: |
| Walking<br>Daycare           |
| Car Rider<br>Buscolor#       |
| After School<br>Other        |