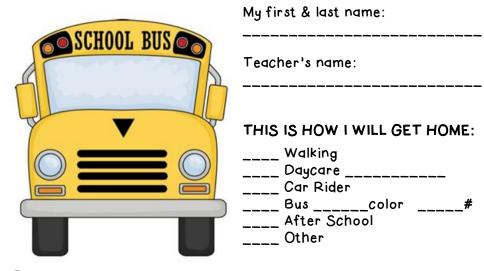

# My first & last name: Teacher's name: THIS IS HOW I WILL GET HOME: Walking Daycare Car Rider Bus Color # After School Other

Please attach this to the outside of your child's bookbag!